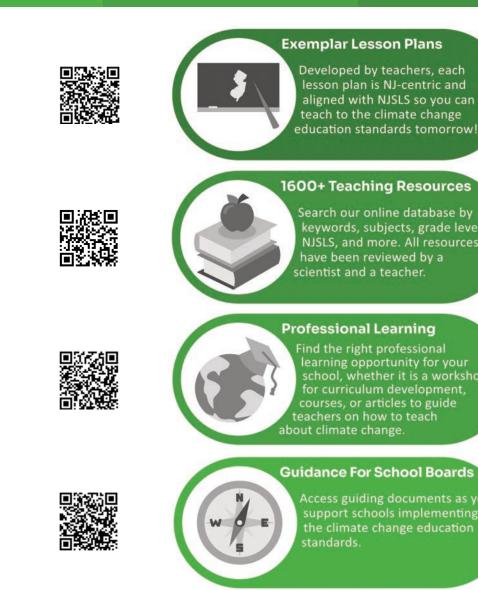

### **New Jersey Climate Change Education Hub**

An online portal that connects educators to FREE resources to integrate climate change into their curriculum for all subject areas and grade levels.

njclimateeducation.org

NEW JERSEY AUDUBON

1600+ Teaching Resources

Search our online database by keywords, subjects, grade level, have been reviewed by a

Find the right professional learning opportunity for your school, whether it is a workshop for curriculum development, courses, or articles to guide teachers on how to teach

#### **Guidance For School Boards**

Access guiding documents as you the climate change education